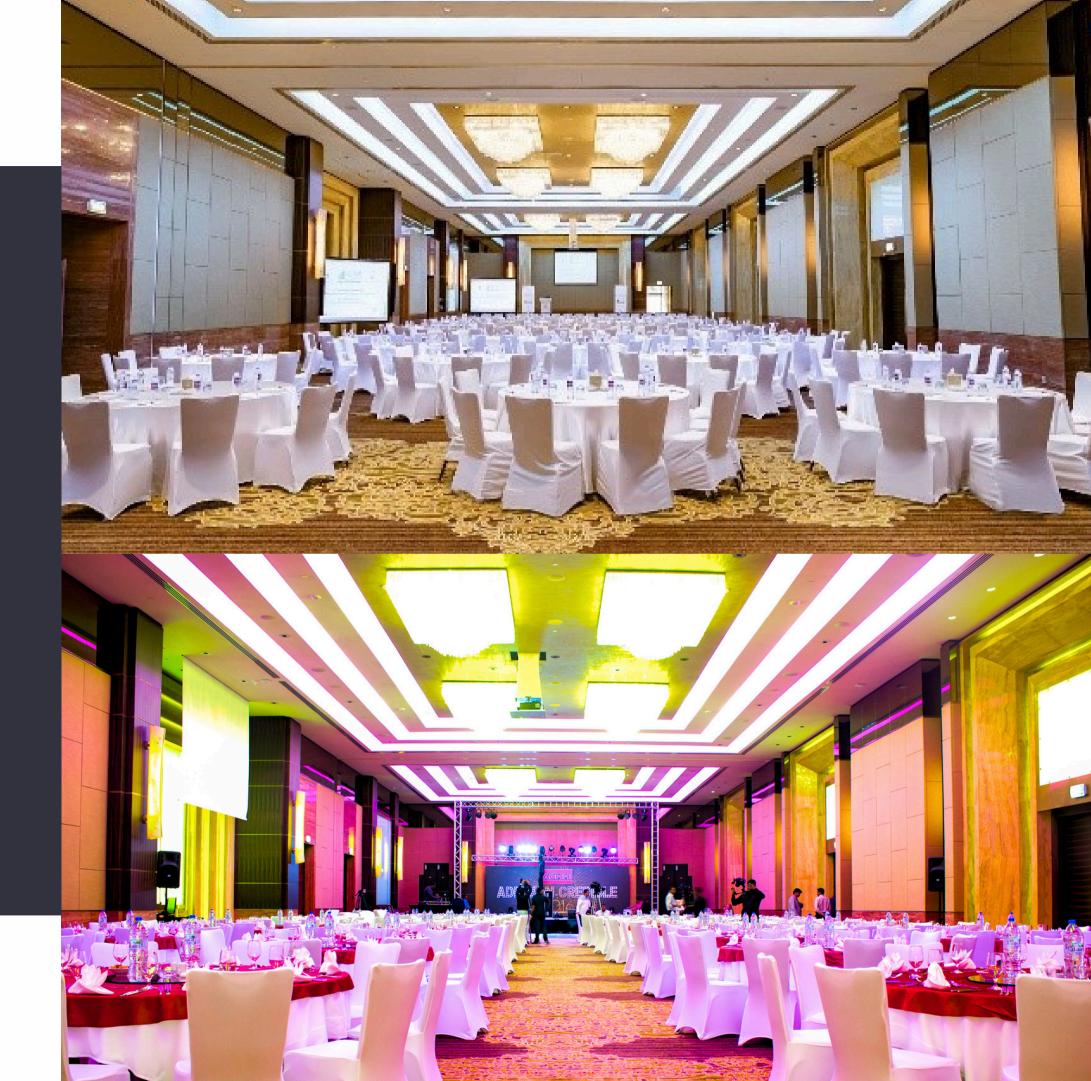

# Onyx Ballroom

Host up to 1,000 guests in a stunning 785-sq. m ballroom. With high ceilings and elegant decor, this versatile space features a private foyer and can be divided into three separate spaces.

Seven different shades of light create a unique atmosphere by night.

| Configuration | Maximum Capacity |
|---------------|------------------|
| Banquet       | 500 guests       |
| Cocktail      | 1000 guests      |
| Classroom     | 400              |
| Theatre       | 850              |