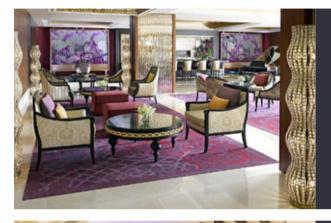

#### ORCHID LOUNGE

Relax in our lobby lounge with light bites, coffee, and juices—perfect for casual chats.

Seating Capacity: 110 Lobby