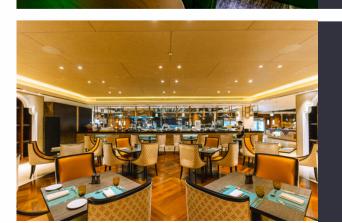

#### **URBAN KITCHEN**

All-day dining restaurant with international buffet-style cuisine and live cooking stations.

Seating Capacity: 116