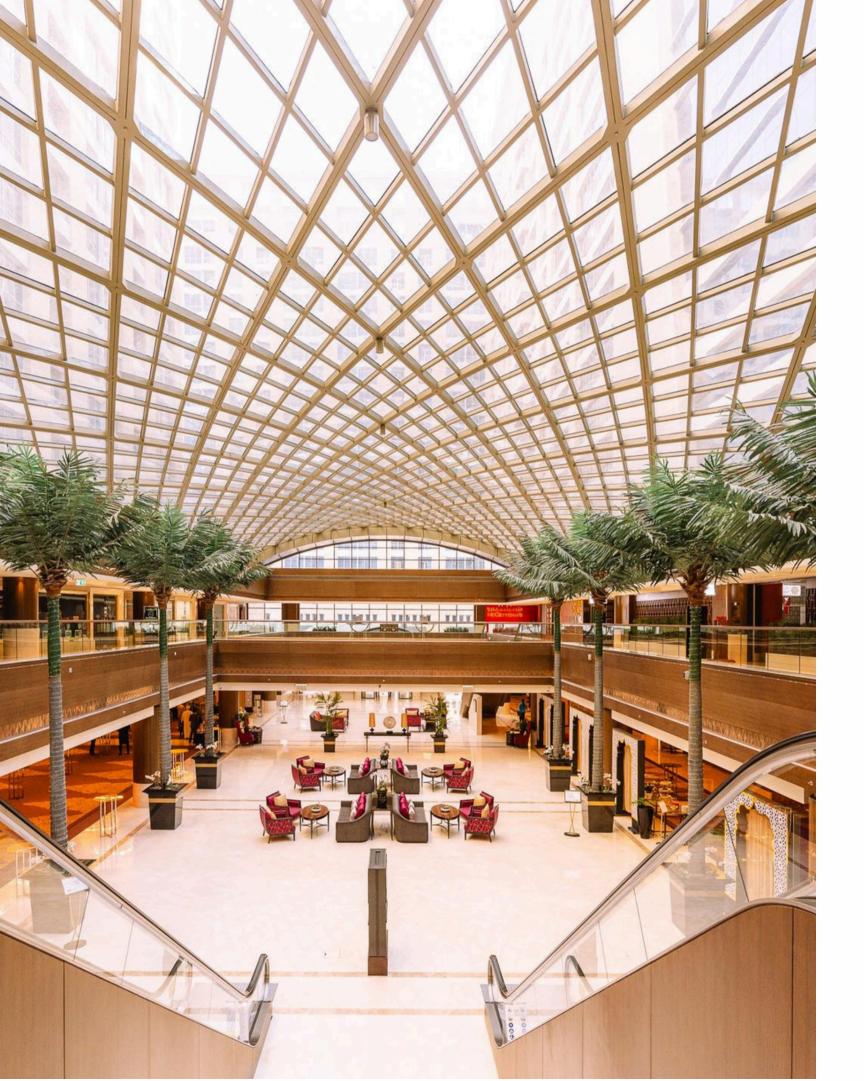

### Events that make a lasting impression

Dusit Thani Abu Dhabi brings Thai-inspired design and hospitality to the heart of the city. The hotel is centrally located in the city's new business and government district and boasts of a state-of-the-art meeting and event space measuring 3000+ sqm. with multi - function area and a unique "Sky Dome" concept.

Meeting facilities include the SkyDome, Onyx Ballroom, Emerald and Sapphire meeting rooms as well as spacious Boardrooms. With 402 guestrooms and 131 apartments, the luxury hotel provides a full range of modern amenities and conveniences in elegantly designed interiors.

Host up to 2,200 guests in a lavish function space of 2000 sq. m, beneath a 16-metre-high ceiling.

Seven different shades of light create a unique atmosphere by night

Capacity: Cocktail: 2,200