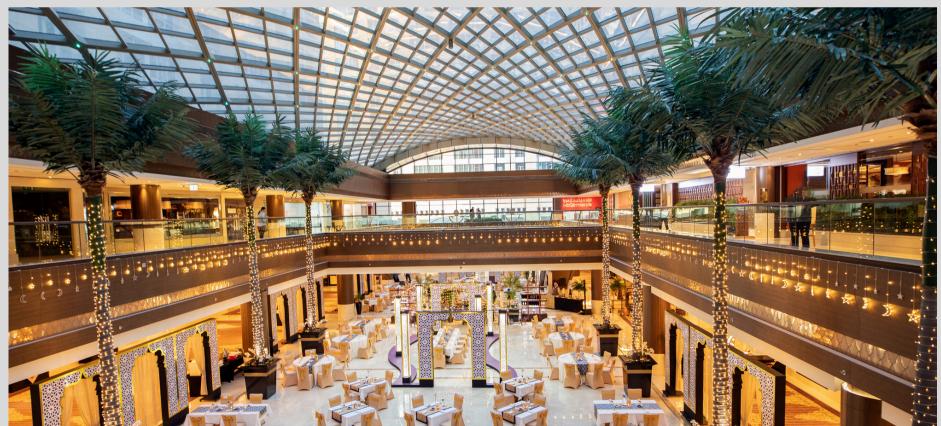

### Events that make a lasting impression

Dusit Thani Abu Dhabi brings Thai-inspired design and hospitality to the heart of the city. The hotel is centrally located in the city's new business and government district and boasts of a state-of-the-art meeting and event space measuring 3000+ sqm. with multi - function area and a unique "Sky Dome" concept.

Meeting facilities include the SkyDome, Onyx Ballroom, Emerald and Sapphire meeting rooms as well as spacious Boardrooms. With 402 guestrooms and 131 apartments, the luxury hotel provides a full range of modern amenities and conveniences in elegantly designed interiors.

Host up to 2,200 guests in a lavish function space of 2000 sq. m, beneath a 16-metre-high ceiling.

Seven different shades of light create a unique atmosphere by night

Capacity: Cocktail: 2,200