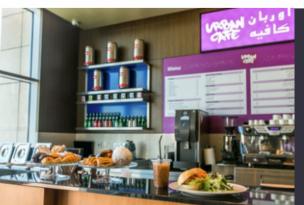

#### URBAN CAFÉ

Perfect for coffee or tea lovers, with fresh sandwiches, wraps, and salads for a quick bite. Seating Capacity: 46