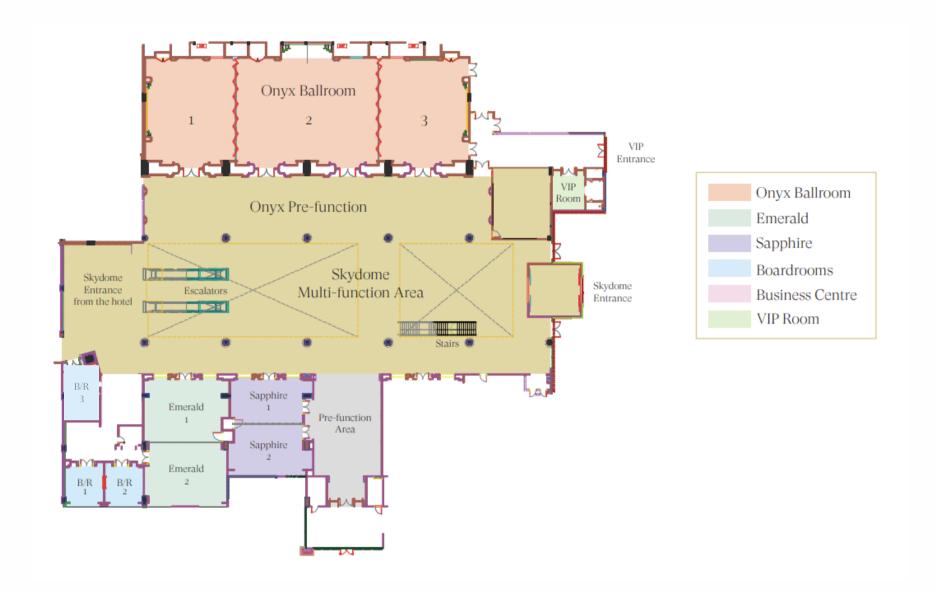

Meeting facilities include the SkyDome, Onyx Ballroom, Emerald and Sapphire meeting rooms as well as spacious Boardrooms. With 402 guestrooms and 131 apartments, the luxury hotel provides a full range of modern amenities and conveniences in elegantly designed interiors.

# Onyx Ballroom

Host up to 1,000 guests in a stunning 785-sq. m ballroom. With high ceilings and elegant decor, this versatile space features a private foyer and can be divided into three separate spaces.

## Emerald I & II

Separated by a partition wall, event spaces Emerald I and II can be joined to create an elegant 220-sq. m venue.

| Configuration | Maximum Capacity |
|---------------|------------------|
| Banquet       | 120 guests       |
| Cocktail      | 160 guests       |
| U-Shape       | 45 guests        |
| Classroom     | 96 guests        |
| Theatre       | 210 guests       |
| Boardroom     | 48 guests        |

# Sapphire I & II

The partition between Sapphire rooms I and II can be removed to create a 170-sq. m function space with a capacity for up to 120 guests.

| Configuration | Maximum Capacity |
|---------------|------------------|
| Banquet       | 80 guests        |
| Cocktail      | 120 guests       |
| U-Shape       | 33 guests        |
| Classroom     | 72 guests        |
| Theatre       | 120 guests       |
| Boardroom     | 33 guests        |

## Boardroom I, II and III

A stylish space of 35-42 sq. m equipped with 86-inch interactive Smartboard TV

Capacity: 10-12