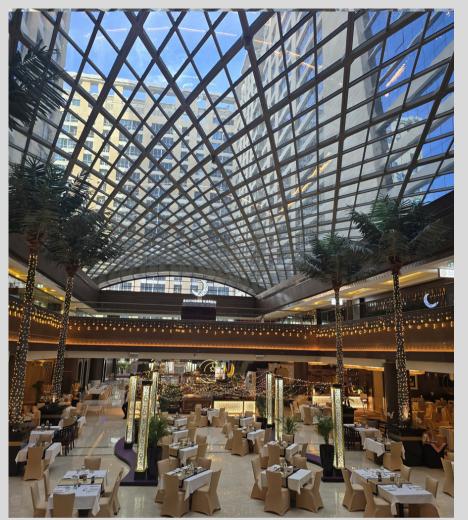

### Events that make a lasting impression

Dusit Thani Abu Dhabi brings Thai-inspired design and hospitality to the heart of the city. The hotel is centrally located in the city's new business and government district and boasts of a state-of-the-art meeting and event space measuring 3000+ sqm. with multi - function area and a unique "Sky Dome" concept.

Meeting facilities include the SkyDome, Onyx Ballroom, Emerald and Sapphire meeting rooms as well as spacious Boardrooms. With 402 guestrooms and 131 apartments, the luxury hotel provides a full range of modern amenities and conveniences in elegantly designed interiors.

Host up to 2,200 guests in a lavish function space of 2000 sq. m, beneath a 16-metre-high ceiling.

Seven different shades of light create a unique atmosphere by night

Capacity: Cocktail: 2,200