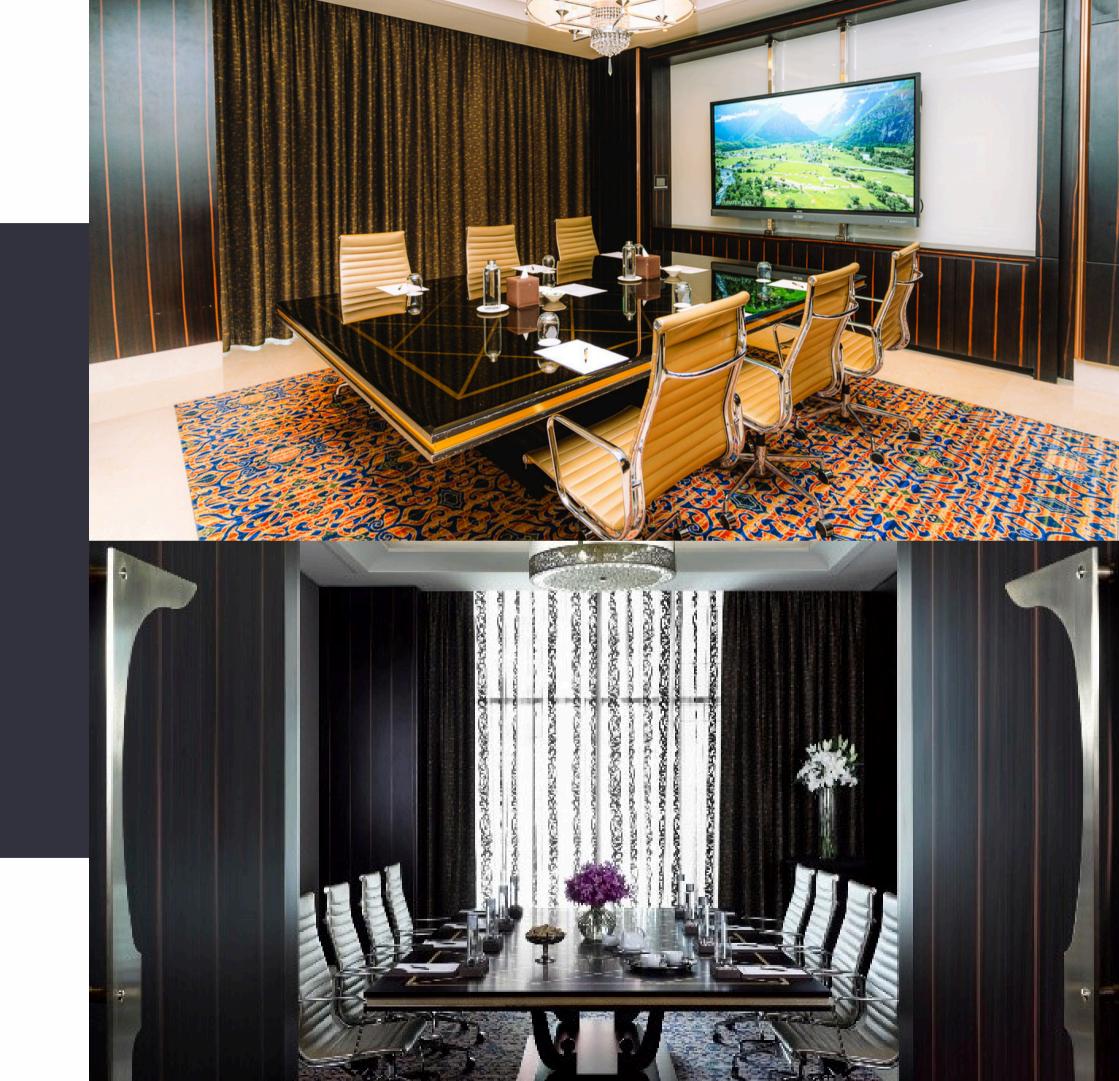

## Boardroom I, II and III

A stylish space of 35-42 sq. m equipped with 86-inch interactive Smartboard TV

Capacity: 10-12