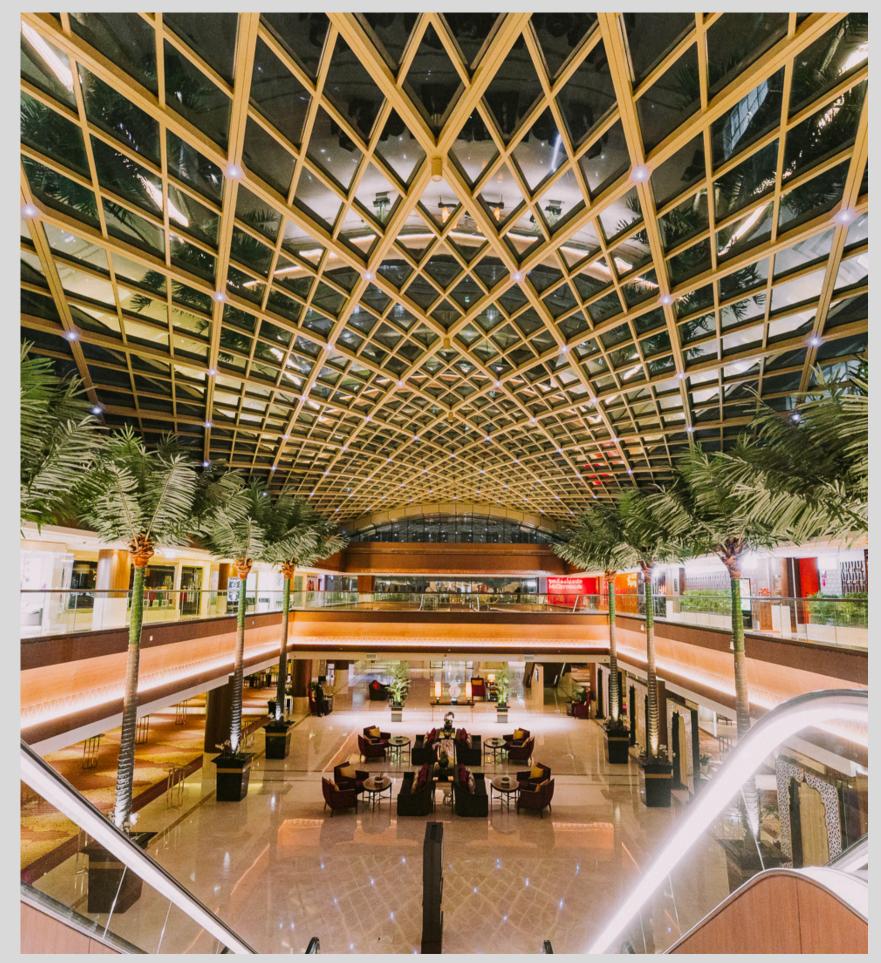

### Events that make a lasting impression

Dusit Thani Abu Dhabi brings Thai-inspired design and hospitality to the heart of the city. The hotel is centrally located in the city's new business and government district and boasts of a state-of-the-art meeting and event space measuring 3000+ sqm. with multi - function area and a unique "Sky Dome" concept.

Meeting facilities include the SkyDome, Onyx Ballroom, Emerald and Sapphire meeting rooms as well as spacious Boardrooms. With 402 guestrooms and 131 apartments, the luxury hotel provides a full range of modern amenities and conveniences in elegantly designed interiors.