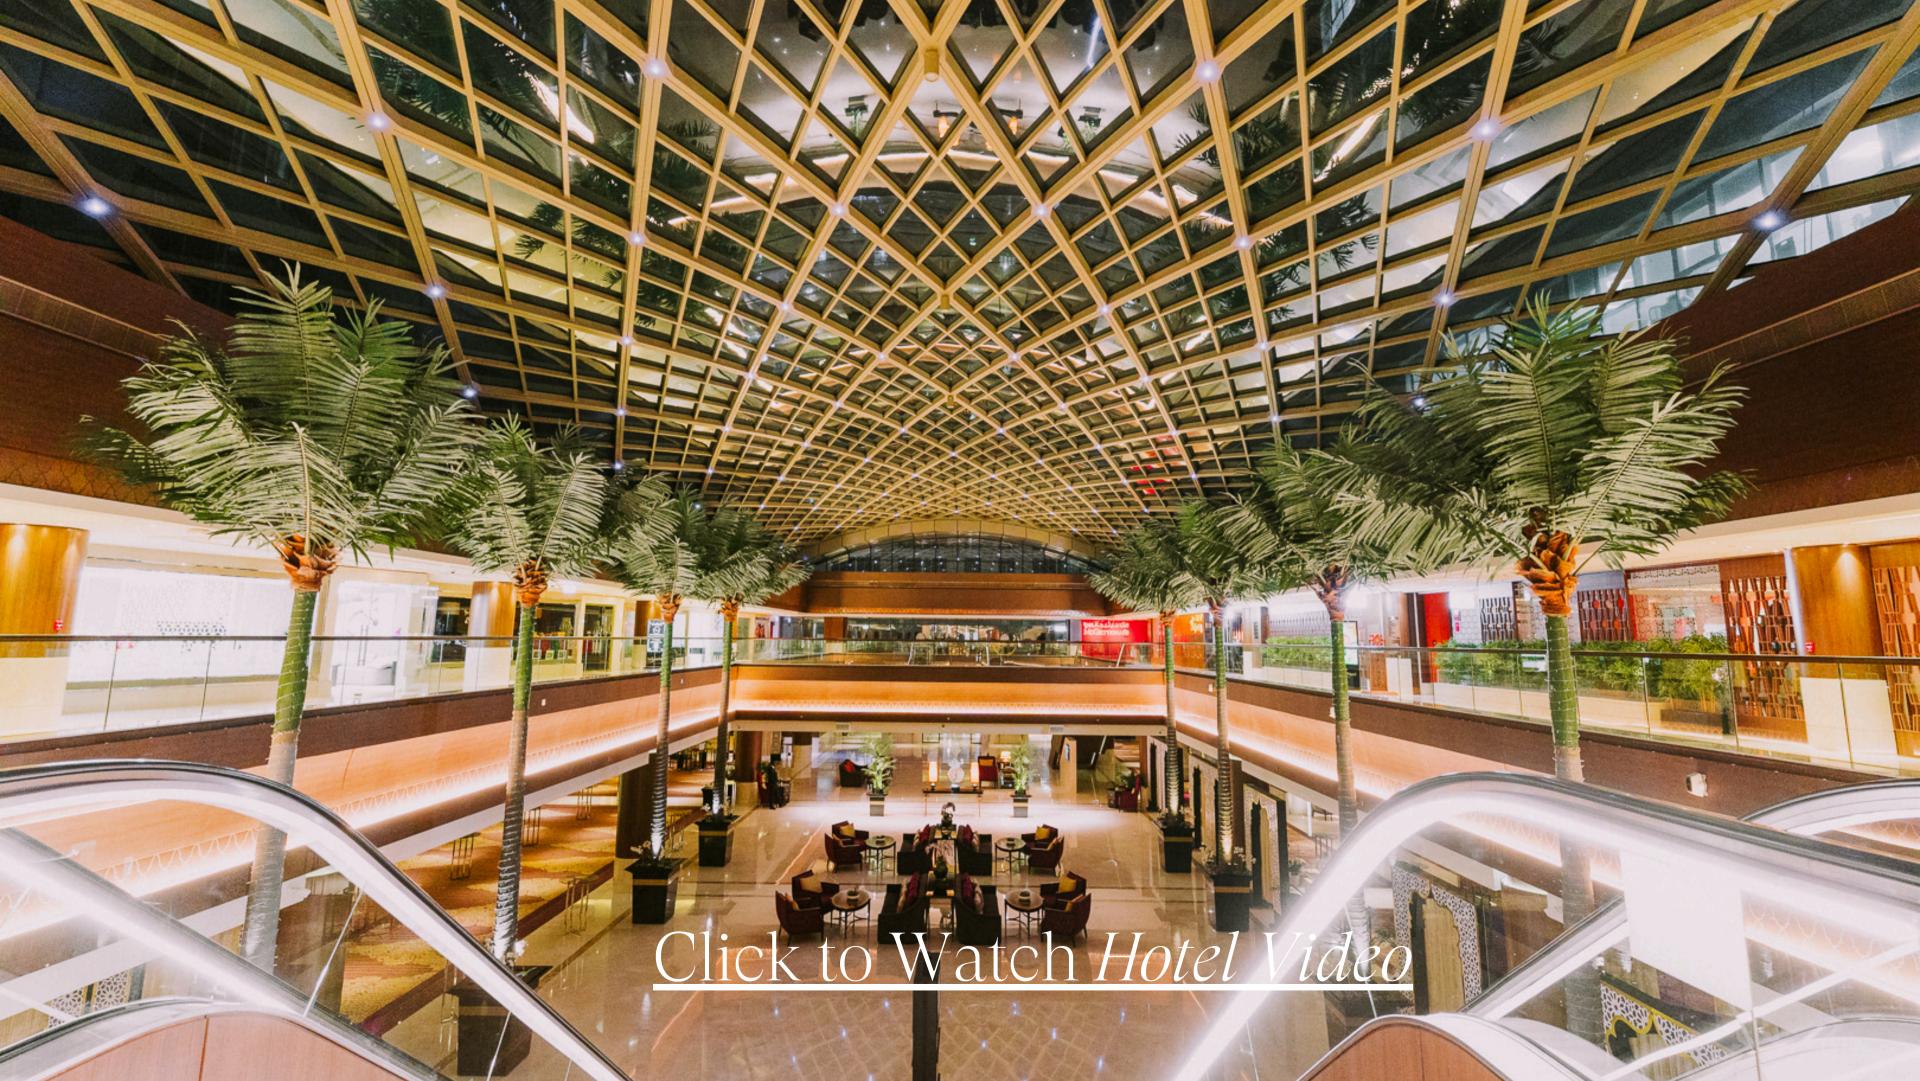

### Events that make a lasting impression

Dusit Thani Abu Dhabi brings Thai-inspired design and hospitality to the heart of the city. The hotel is centrally located in the city's new business and government district and boasts of a state-of-the-art meeting and event space measuring 3000+ sqm. with multi - function area and a unique "Sky Dome" concept.

Meeting facilities include the SkyDome, Onyx Ballroom, Emerald and Sapphire meeting rooms as well as spacious Boardrooms. With 402 guestrooms and 131 apartments, the luxury hotel provides a full range of modern amenities and conveniences in elegantly designed interiors.