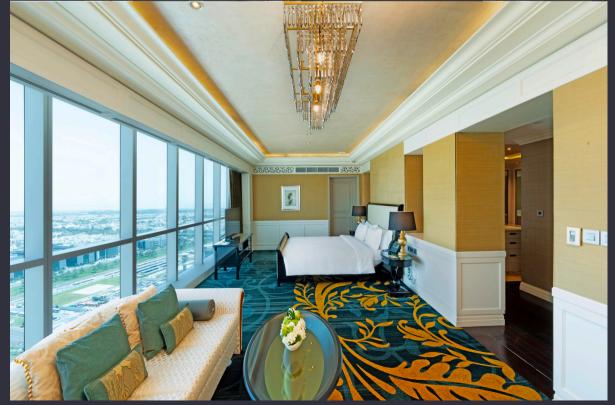

## Prime Location

#### Access to the city's leisure and corporate hubs



Abu Dhabi and Corniche Beach 6 km, 10 minutes



**Eastern Mangroves Promenade**4.5 km, 7 minutes



Abu Dhabi Grand Mosque 13 km, 10 minutes



Yas Island 30 km, 20 minutes



Saadiyat Island 16 km, 15 minutes

Al Bateen Airport 9 km, 15 minutes

**Abu Dhabi Mall** 6 km, 11 minutes

Abu Dhabi Central Bus Station (to Dubai and other Emirates)
3 km, 6 minutes

**Abu Dhabi Airport** 28 km, 25 minutes

Al Wahda Mall 3 km, 6 minutes

Al Hudayriyat Island 6.6 km, 7 minutes



## At a Glance



533 Rooms & Suites



37 Storeys High



10 Meeting Rooms



Dining Venues



Wellness Centre Fitness Gym



Outdoor Pool



Electric Car Charging Stations



Banking, Healthcare, Supermarket Facilities

# Room Categories















### Events that make a lasting impression

Dusit Thani Abu Dhabi brings Thai-inspired design and hospitality to the heart of the city. The hotel is centrally located in the city's new business and government district and boasts of a state-of-the-art meeting and event space measuring 3000+ sqm. with multi - function area and a unique "Sky Dome" concept.

Meeting facilities include the SkyDome, Onyx Ballroom, Emerald and Sapphire meeting rooms as well as spacious Boardrooms. With 402 guestrooms and 131 apartments, the luxury hotel provides a full range of modern amenities and conveniences in elegantly designed interiors.





Host up to 2,200 guests in a lavish function space of 2000 sq. m, beneath a 16-metre-high ceiling.

Seven different shades of light create a unique atmosphere