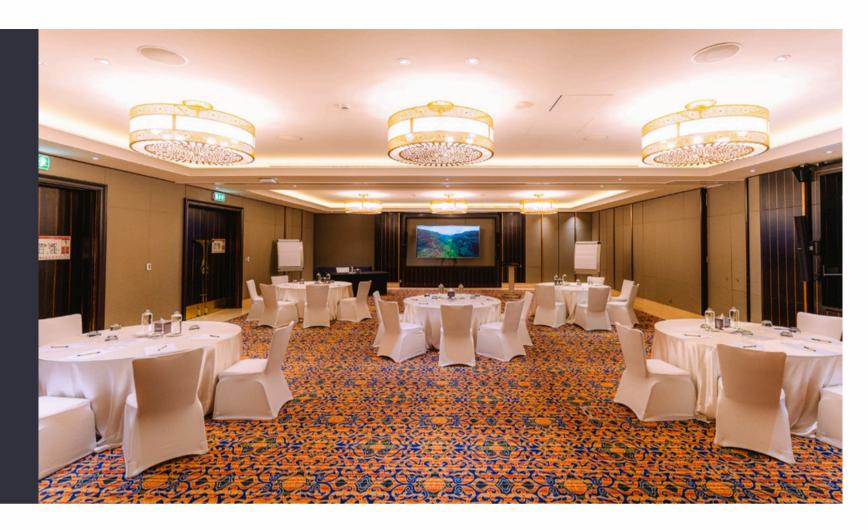

# Onyx Ballroom

Host up to 1,000 guests in a stunning 785-sq. m ballroom. With high ceilings and elegant decor, this versatile space features a private foyer and can be divided into three separate spaces.

Seven different shades of light create a unique atmosphere by night.

| Configuration | Maximum Capacity |
|---------------|------------------|
| Banquet       | 500 guests       |
| Cocktail      | 1000 guests      |
| Classroom     | 400              |
| Theatre       | 850              |