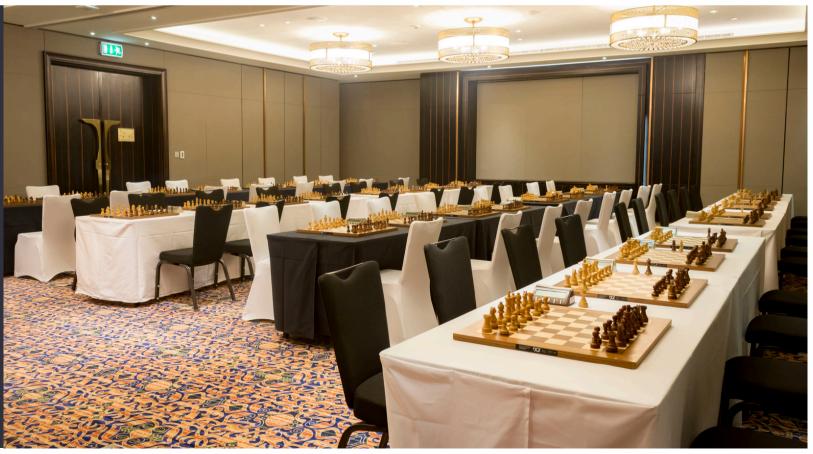

## Emerald I & II

Separated by a partition wall, event spaces Emerald I and II can be joined to create an elegant 220-sq. m venue.

| Configuration | Maximum Capacity |
|---------------|------------------|
| Banquet       | 120 guests       |
| Cocktail      | 160 guests       |
| U-Shape       | 45 guests        |
| Classroom     | 96 guests        |
| Theatre       | 210 guests       |
| Boardroom     | 48 guests        |

# Sapphire I & II

The partition between Sapphire rooms I and II can be removed to create a 170-sq. m function space with a capacity for up to 120 guests.

| Configuration | Maximum Capacity |
|---------------|------------------|
| Banquet       | 80 guests        |
| Cocktail      | 120 guests       |
| U-Shape       | 33 guests        |
| Classroom     | 72 guests        |
| Theatre       | 120 guests       |
| Boardroom     | 33 guests        |