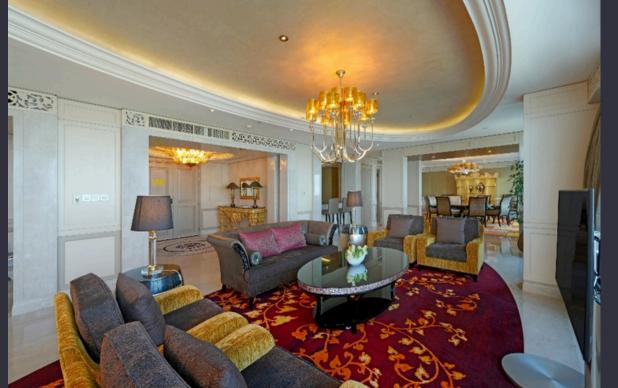

## Prime Location

#### Access to the city's leisure and corporate hubs



Abu Dhabi and Corniche Beach 6 km, 10 minutes



**Eastern Mangroves Promenade**4.5 km, 7 minutes



Abu Dhabi Grand Mosque 13 km, 10 minutes



Yas Island 30 km, 20 minutes



Saadiyat Island 16 km, 15 minutes

Al Bateen Airport 9 km, 15 minutes

**Abu Dhabi Mall** 6 km, 11 minutes

Abu Dhabi Central Bus Station (to Dubai and other Emirates)
3 km, 6 minutes

**Abu Dhabi Airport** 28 km, 25 minutes

Al Wahda Mall 3 km, 6 minutes

Al Hudayriyat Island 6.6 km, 7 minutes



## At a Glance



533 Rooms & Suites



37 Storeys High



10 Meeting Rooms



Dining Venues



Wellness Centre Fitness Gym



Outdoor Pool



Electric Car Charging Stations



Banking, Healthcare, Supermarket Facilities

# Room Categories















### Events that make a lasting impression

Dusit Thani Abu Dhabi brings Thai-inspired design and hospitality to the heart of the city. The hotel is centrally located in the city's new business and government district and boasts of a state-of-the-art meeting and event space measuring 3000+ sqm. with multi - function area and a unique "Sky Dome" concept.

Meeting facilities include the SkyDome, Onyx Ballroom, Emerald and Sapphire meeting rooms as well as spacious Boardrooms. With 402 guestrooms and 131 apartments, the luxury hotel provides a full range of modern amenities and conveniences in elegantly designed interiors.





Host up to 2,200 guests in a lavish function space of 2000 sq. m, beneath a 16-metre-high ceiling.

Seven different shades of light create a unique atmosphere b